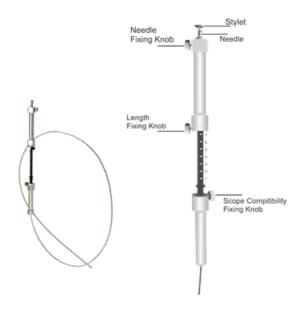

## **EUS Needle**

Used for aspiration biopsy to diagnose and stage GI lesions, the tip provides sampling by employing ultrasound technology to guide the needle.

## **Technical Information**

- Working Length 140 cm
- Needle Tip 19/22 swg
- Handle & Sheath is Autoclavable up to 10 times
- at 1400c
- Needle & Stylet is available in Sterile pack

Ordering Information- Mention the product code x quantity required.